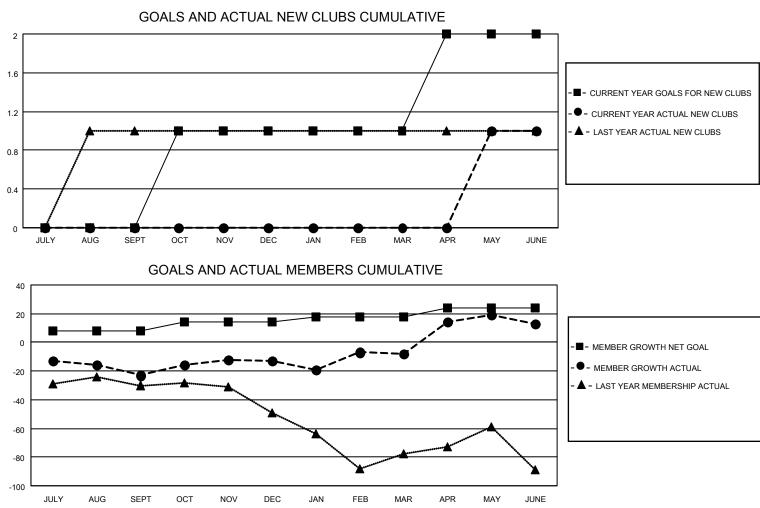

## LOCATION SOUTH CAROLINA

District 32 S

Results as of: 6/30/2022

| Clubs                 |               |           |               | Members               |                         |                         |                                                    |
|-----------------------|---------------|-----------|---------------|-----------------------|-------------------------|-------------------------|----------------------------------------------------|
| RESULTS FOR 2021-2022 |               |           |               | RESULTS FOR 2021-2022 |                         |                         |                                                    |
| QUARTER               | NEW CLUB GOAL | NEW CLUBS | DROPPED CLUBS | QUARTER               | /BER GROWTH NET<br>GOAL | MEMBER GROWTH<br>ACTUAL | DROPPED<br>MEMBERS ACTUAL<br>(including transfers) |
| JULY/AUG/SEPT         | 0             | 0         | 1             | JULY/AUG/SEPT         | 8                       | 70                      | 77                                                 |
| OCT/NOV/DEC           | 1             | 0         | 0             | OCT/NOV/DEC           | 6                       | 59                      | 45                                                 |
| JAN/FEB/MAR           | 0             | 0         | 0             | JAN/FEB/MAR           | 4                       | 66                      | 58                                                 |
| APR/MAY/JUNE          | 1             | 1         | 2             | APR/MAY/JUNE          | 6                       | 90                      | 57                                                 |